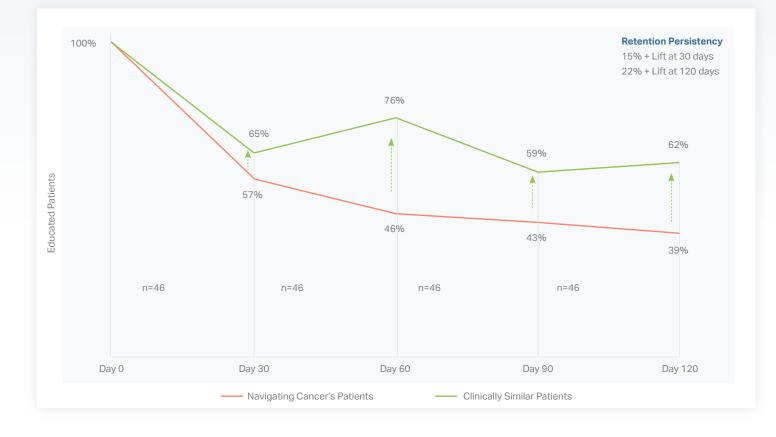

## Newly diagnosed patients remain on therapy longer when educated

Navigating Cancer and IQVIA, an industry-leading data partner, collaborated to measure the efficacy of digital patient education through the Navigating Cancer platform.

## **22%+** Lift at 120 Days

#### **Results:**

Newly diagnosed patients receiving treatment education through the Navigating Cancer platform are more informed and engaged in their treatment journey resulting in higher retention.